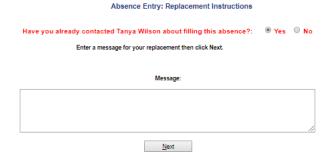

You'll be taken to a screen to confirm the details are correct. If you just want the afternoon, you can uncheck the morning by clicking the checkbox to the left. Click Next

<u>N</u>ext

You'll be asked three questions on the next screen. Keep all three of these boxes checked as YES. The only time you would click NO is if you cannot get a spare driver. If you can't find a spare driver, you must let the office know. Click next

| Requested Employee # 1: | Wison, Tanya | Section | Displayer | Displayer

When you get to the screen asking if you contacted the driver, click yes. Do not enter a message as the driver will not see the message. If you have instructions for them, please call or text them to the spare driver. Click Next