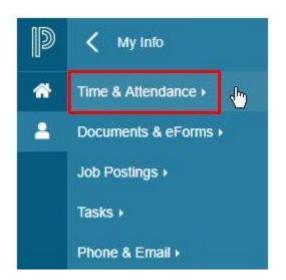

## Logging Absences

1. Click on the *My Info* Menu on the left-hand side of the screen.

2. Click Time & Attendance.