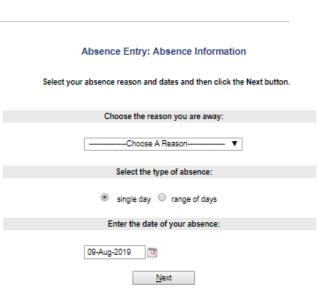

#### **Entering Absences**

Click on the *Enter Absence* link, second on the list of the *Time & Attendance* Menu.

Choose your reason for your absence. Remember that sick time cannot be used for anybody except yourself. Vacation time is under Leave Without Pay. If you have any questions about the types of leave you get, reference your agreement (Conditions of Employment or CUPE). If it is just one day, enter the date. If it's a range of dates, select that and enter the beginning and ending dates. Click Next