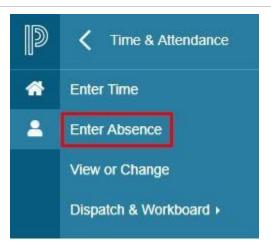

#### **Entering Absences**

Click on the *Enter Absence* link, second on the list of the *Time & Attendance* Menu.

Choose your reason for your absence. Remember that sick time cannot be used for anybody except yourself. Vacation time is under Leave Without Pay. If you have any questions about the types of leave you get, reference your agreement (Conditions of Employment or CUPE). If it is just one day, enter the date. If it's a range of dates, select that and enter the beginning and ending dates. Click Next