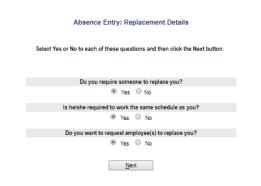

You'll be taken to a screen to confirm the details are correct. If you just want the afternoon, you can uncheck the morning by clicking the checkbox to the left. Click Next

<u>N</u>ext

You'll be asked three questions on the next screen. Keep all three of these boxes checked as YES. The only time you would click NO is if you cannot get a spare driver. If you can't find a spare driver, you must let the office know. Click next