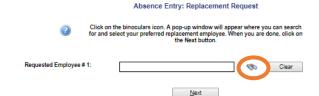

You will need to enter the name of the person sparing for you. You MUST click the **binoculars** – do not enter anything into the box.

Another screen will open after you select the binoculars. Under **Step 1** enter the LAST NAME of the person sparing for you. ONLY the last name. And it can be part of the last name. After typing the last name, click **search**.

Click Next

Clear

| Wison, Tanya | Section | Display Willow May player with the proper where you can sealer for and select your preferred replacement employee. When you are done, click on the Next button.

| Requested Employee # 1: | Wison, Tanya | Section | Displayer | Displayer

When you get to the screen asking if you contacted the driver, click yes. Do not enter a message as the driver will not see the message. If you have instructions for them, please call or text them to the spare driver. Click Next