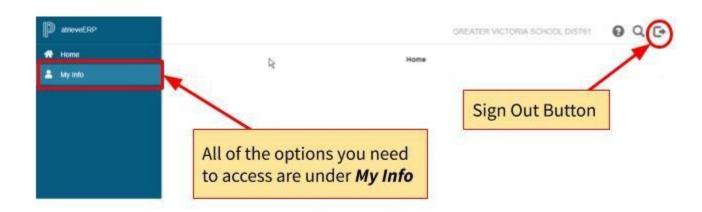

### The Main Screen

The Main Screen displays the menu items to the left, instead of above. All of the options employees need to access are nested under the *My Info* Menu.