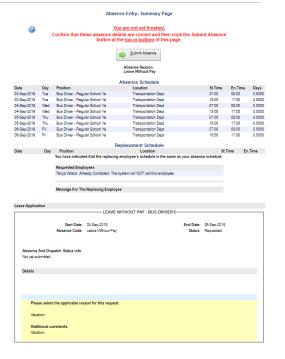

This is where you'll see a summary of what you entered. Review and if it looks good, click Submit Absence

Absence Entry: Leave Application Entry

Enter the leave information below and press the next button.

LEAVE WITHOUT PAY - BUS DRIVERS

Start Date: 03-Sep-2019 End Date: 05-Sep-2019
Absence Code: Leave Without Pay Status: Requested

Absence And Dispatch Status Info
Not yet submitted.

Details

Please select the applicable reason for this request:

Vacation

Additional comments:

[Vacation]

<u>N</u>ext

Submit Absence