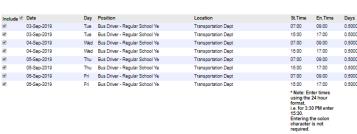

LEAVE WITHOUT PAY - BUS DRIVERS

Start Date: 03-Sep-2019 End Date: 05-Sep-2019
Absence Code: Leave Without Pay Status: Requested

Absence And Dispatch Status Info
Not yet submitted.

Details

Please select the applicable reason for this request: