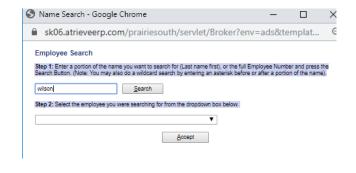

You will need to enter the name of the person sparing for you. You MUST click the **binoculars** – do not enter anything into the box.

Another screen will open after you select the binoculars. Under **Step 1** enter the LAST NAME of the person sparing for you. ONLY the last name. And it can be part of the last name. After typing the last name, click **search**.

Under Step 2 you'll see all the spare drivers with that last name. Select the driver and then click ACCEPT.

Employee Search

Step 1: Enter a portion of the name you want to search for (Last name first), or the full Employee Number and press the Search Button. (Note: You may also do a wildcard search by entering an asterisk before or after a portion of the name).

Search

Step 2: Select the employee you were searching for from the dropdown box below.

Wilson, Arlene (Support Staff)-Active

Absence Entry: Replacement Request

The name of the driver will now appear in the Replacement Request screen.