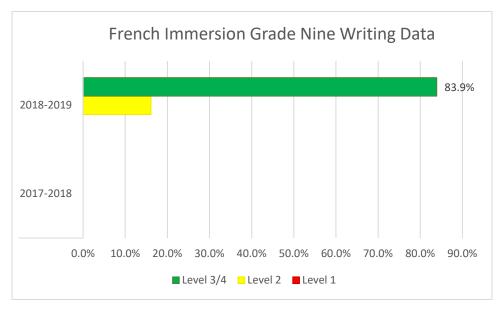

# Writing Assessment Background

- In 2018 and 2019 teachers used a provincially created rubric to provide a writing assessment level for grades 4, 7 and 9 students.
- The assessment was an ongoing process through the school year and not a 'one time event'. Various pieces of curriculum expected writing (expository, narrative, friendly letter etc) are taught and examined through the year. The rubric and teacher professional judgment were used to provide the final achievement level in early June.
- Students in grades 4, 7, and 9 were assessed in English and grade 4 in French the first year. In June of 2019 students in French Immersion grades 4, 7 and 9 were also assessed.

### **Reading and Writing Strategies**

- Throughout 2018-2019 year the Learning Department provided workshops for all grades 4,7 and 9 teachers that included promising instruction and assessment practices for both reading and writing together.
- Additionally, writing workshops were held at other locations provincially and many Prairie South teachers attended. Teachers used school based decentralized funds to attend these professional learning events.
- Large swings in reading assessment results in French Immersion grade 2 and 3 can be attributed to: small sample sizes which can cause big changes in results, teacher changes during the year which impacted the instruction and assessment practices as well as the composition of the class. Those students have received intervention and are on track.
- Teachers and SSTs continue to use Leveled Literacy Intervention for students who are in the 'yellow' zone. This intervention yields results when used as intended and includes a writing component so both reading and writing skills are incorporated.