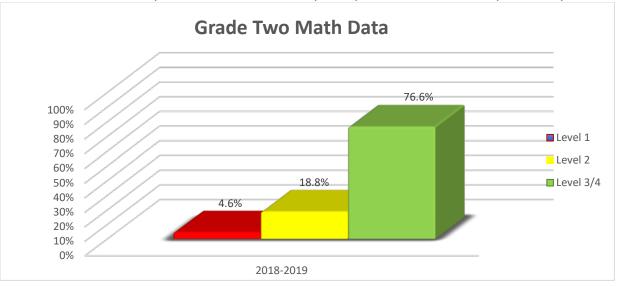

## Math Assessment Background

- As per the ESSP, Math assessments took place province wide for the first time in the 18-19 school year using a common assessment rubric in grades 2, 5 and 8 students in French and English programs.
- This is not a 1 time assessment event but an ongoing assessment of students skills as they build through the year with a final determination made in June.
- The assessment is focused on only 1 of the 4 strands of provincial math curriculum the numbers strand as it is the foundation for all of the other strands of mathematics. The other strands are patterns & relations, shape & space, and statistics & probability.

# Math Strategies:

- All grade 2/5/8 math teachers attended 3 half day workshops in the 18-19 year.
- The first workshop focused on the assessment rubric and processes for assessment
- The other two half days focused on math pedagogy and instruction
- Each school was provided with new math resources to share and a sharepoint spot was created for teachers to share math lessons and ideas.