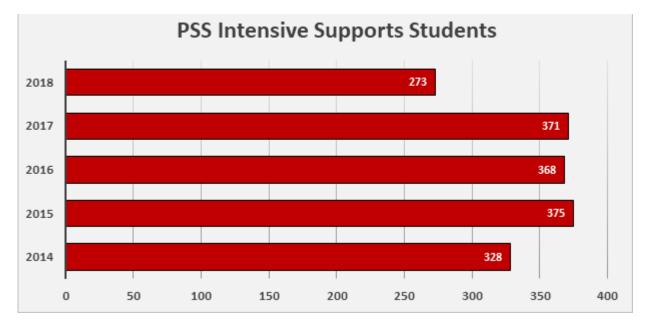

# Intensive Supports Information:

• Schools submit student names and Inclusion and Intervention Plans (IIPs) to the division for submission to the Ministry each year around December 20 to be included in the Intensive Needs count.

- A Ministry outlined process guides our submissions with a focus on students with Intensive Needs – these student needs go beyond what is regularly provided in the course of a classroom, beyond a teacher differentiating instruction and beyond general academic support.
- Students included in the submission may or may not have a formal diagnosis (not required) and may be accessing supports such as:
  - o Individual or small group instruction from the student support teacher
  - Support from a Speech Language Pathologist, Advocacy and Behavior Consultant, Psychologist employed by Prairie South
  - Support from other agencies for OT, PT
  - Support from an educational assistant ranging from 10 percent to 100 percent of the time
- Intensive Needs students is a factor in the Supports for Learning Funding formula. The Ministry has set the rate at 8% for the province – regardless of how many students are submitted the same prevalence rate is applied to every division. This prevalence rate was first implemented in the 17-18 school year budget.