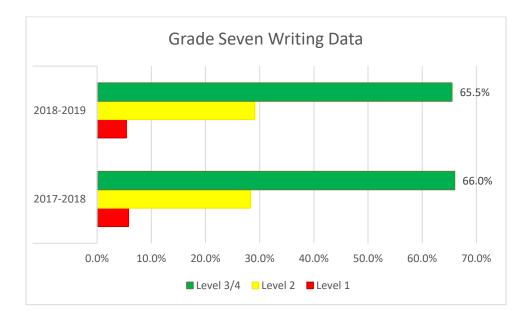

# Writing Assessment Background

- In 2018 and 2019 teachers used a provincially created rubric to provide a writing assessment level for grades 4, 7 and 9 students.
- The assessment was an ongoing process through the school year and not a 'one time event'. Various pieces of curriculum expected writing (expository, narrative, friendly letter etc) are taught and examined through the year. The rubric and teacher professional judgment were used to provide the final achievement level in early June.
- Students in grades 4, 7, and 9 were assessed in English and grade 4 in French the first year. In June of 2019 students in French Immersion grades 4, 7 and 9 were also assessed.

### **Reading and Writing Strategies**

- Throughout 2018-2019 year the Learning Department provided workshops for all grades 4,7 and 9 teachers that included promising instruction and assessment practices for both reading and writing together.
- Additionally, writing workshops were held at other locations provincially and many Prairie South teachers attended. Teachers used school based decentralized funds to attend these professional learning events.
- Large swings in reading assessment results in French Immersion grade 2 and 3 can be attributed to: small sample sizes which can cause big changes in results, teacher changes during the year which impacted the instruction and assessment practices as well as the composition of the class. Those students have received intervention and are on track.
- Teachers and SSTs continue to use Leveled Literacy Intervention for students who are in the 'yellow' zone. This intervention yields results when used as intended and includes a writing component so both reading and writing skills are incorporated.