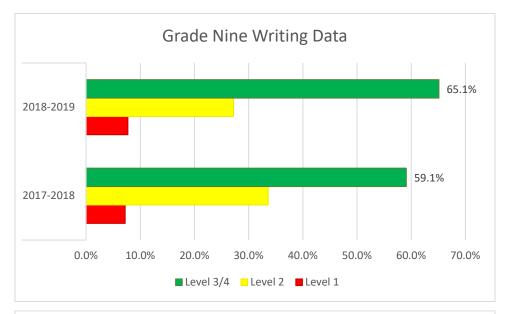

# Writing Assessment Background

- In 2018 and 2019 teachers used a provincially created rubric to provide a writing assessment level for grades 4, 7 and 9 students.
- The assessment was an ongoing process through the school year and not a 'one time event'. Various pieces of curriculum expected writing (expository, narrative, friendly letter etc) are taught and examined through the year. The rubric and teacher professional judgment were used to provide the final achievement level in early June.
- Students in grades 4, 7, and 9 were assessed in English and grade 4 in French the first year. In June of 2019 students in French Immersion grades 4, 7 and 9 were also assessed.

### **Reading and Writing Strategies**

- Throughout 2018-2019 year the Learning Department provided workshops for all grades 4,7 and 9 teachers that included promising instruction and assessment practices for both reading and writing together.
- Additionally, writing workshops were held at other locations provincially and many Prairie South teachers attended. Teachers used school based decentralized funds to attend these professional learning events.
- Large swings in reading assessment results in French Immersion grade 2 and 3 can be attributed to: small sample sizes which can cause big changes in results, teacher changes during the year which impacted the instruction and assessment practices as well as the composition of the class. Those students have received intervention and are on track.
- Teachers and SSTs continue to use Leveled Literacy Intervention for students who are in the 'yellow' zone. This intervention yields results when used as intended and includes a writing component so both reading and writing skills are incorporated.