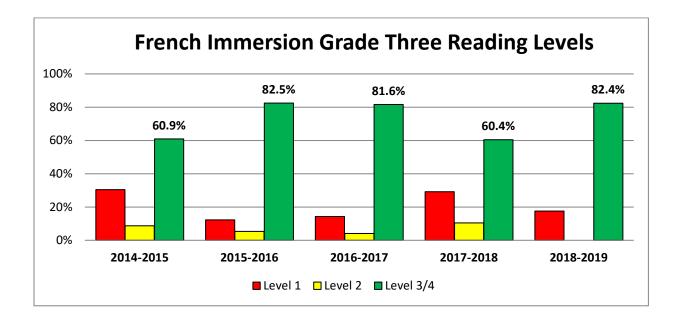

# Reading Assessment Background

- The division gathers grade 1 to 3 reading data twice per year. These data are used to assess student progress and provide a snapshot of information to guide appropriate interventions and supports.
- Our grade 1 to 3 teachers use the Fountas and Pinnell Reading Benchmark System. Each student is individually assessed and results indicate their performance in fluency and comprehension.
- Ministry of Education Goal 2014-2020: 80% of students at grade level in reading, writing and math.

### **Reading and Writing Strategies**

- Throughout 2018-2019 year the Learning Department provided workshops for all grades 4,7 and 9 teachers that included promising instruction and assessment practices for both reading and writing together.
- Additionally, writing workshops were held at other locations provincially and many Prairie South teachers attended. Teachers used school based decentralized funds to attend these professional learning events.
- Large swings in reading assessment results in French Immersion grade 2 and 3 can be attributed to: small sample sizes which can cause big changes in results, teacher changes during the year which impacted the instruction and assessment practices as well as the composition of the class. Those students have received intervention and are on track.
- Teachers and SSTs continue to use Leveled Literacy Intervention for students who are in the 'yellow' zone. This intervention yields results when used as intended and includes a writing component so both reading and writing skills are incorporated.