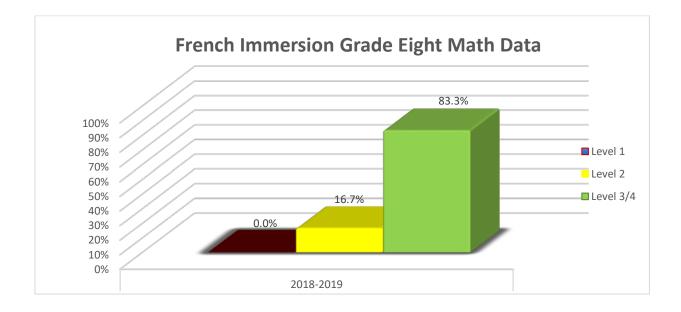

## Math Assessment Background

- As per the ESSP, Math assessments took place province wide for the first time in the 18-19 school year using a common assessment rubric in grades 2, 5 and 8 students in French and English programs.
- This is not a 1 time assessment event but an ongoing assessment of students skills as they build through the year with a final determination made in June.
- The assessment is focused on only 1 of the 4 strands of provincial math curriculum the numbers strand as it is the foundation for all of the other strands of mathematics. The other strands are patterns & relations, shape & space, and statistics & probability.

# Math Strategies:

- All grade 2/5/8 math teachers attended 3 half day workshops in the 18-19 year.
- The first workshop focused on the assessment rubric and processes for assessment
- The other two half days focused on math pedagogy and instruction
- Each school was provided with new math resources to share and a sharepoint spot was created for teachers to share math lessons and ideas.