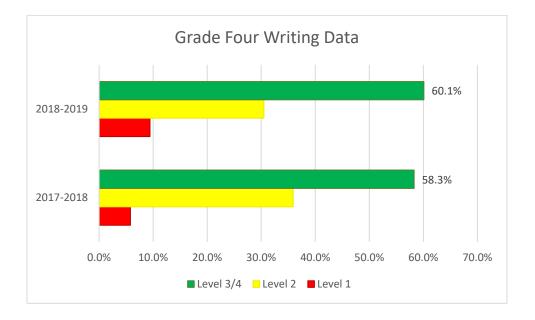

# Writing Assessment Background

- In 2018 and 2019 teachers used a provincially created rubric to provide a writing assessment level for grades 4, 7 and 9 students.
- The assessment was an ongoing process through the school year and not a 'one time event'. Various pieces of curriculum expected writing (expository, narrative, friendly letter etc) are taught and examined through the year. The rubric and teacher professional judgment were used to provide the final achievement level in early June.
- Students in grades 4, 7, and 9 were assessed in English and grade 4 in French the first year. In June of 2019 students in French Immersion grades 4, 7 and 9 were also assessed.

### **Reading and Writing Strategies**

- Throughout 2018-2019 year the Learning Department provided workshops for all grades 4,7 and 9 teachers that included promising instruction and assessment practices for both reading and writing together.
- Additionally, writing workshops were held at other locations provincially and many Prairie South teachers attended. Teachers used school based decentralized funds to attend these professional learning events.
- Large swings in reading assessment results in French Immersion grade 2 and 3 can be attributed to: small sample sizes which can cause big changes in results, teacher changes during the year which impacted the instruction and assessment practices as well as the composition of the class. Those students have received intervention and are on track.
- Teachers and SSTs continue to use Leveled Literacy Intervention for students who are in the 'yellow' zone. This intervention yields results when used as intended and includes a writing component so both reading and writing skills are incorporated.