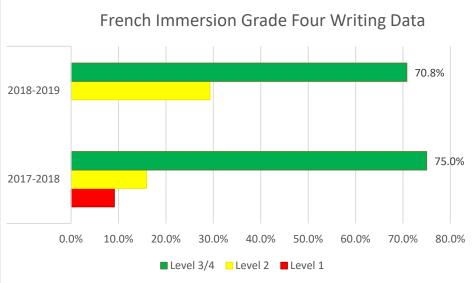

# Writing Assessment Background

- In 2018 and 2019 teachers used a provincially created rubric to provide a writing assessment level for grades 4, 7 and 9 students.
- The assessment was an ongoing process through the school year and not a 'one time event'. Various pieces of curriculum expected writing (expository, narrative, friendly letter etc) are taught and examined through the year. The rubric and teacher professional judgment were used to provide the final achievement level in early June.
- Students in grades 4, 7, and 9 were assessed in English and grade 4 in French the first year. In June of 2019 students in French Immersion grades 4, 7 and 9 were also assessed.

### **Reading and Writing Strategies**

- Throughout 2018-2019 year the Learning Department provided workshops for all grades 4,7 and 9 teachers that included promising instruction and assessment practices for both reading and writing together.
- Additionally, writing workshops were held at other locations provincially and many Prairie South teachers attended. Teachers used school based decentralized funds to attend these professional learning events.
- Large swings in reading assessment results in French Immersion grade 2 and 3 can be attributed to: small sample sizes which can cause big changes in results, teacher changes during the year which impacted the instruction and assessment practices as well as the composition of the class. Those students have received intervention and are on track.
- Teachers and SSTs continue to use Leveled Literacy Intervention for students who are in the 'yellow' zone. This intervention yields results when used as intended and includes a writing component so both reading and writing skills are incorporated.