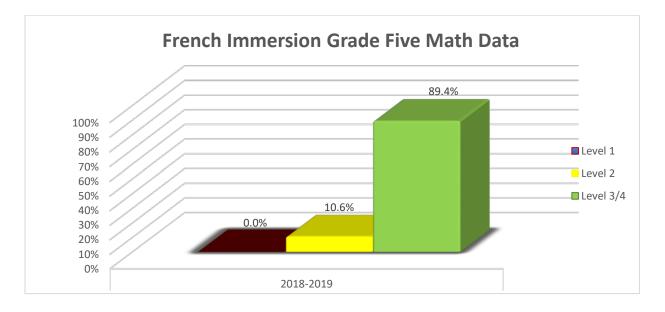

## Math Assessment Background

- As per the ESSP, Math assessments took place province wide for the first time in the 18-19 school year using a common assessment rubric in grades 2, 5 and 8 students in French and English programs.
- This is not a 1 time assessment event but an ongoing assessment of students skills as they build through the year with a final determination made in June.
- The assessment is focused on only 1 of the 4 strands of provincial math curriculum the numbers strand as it is the foundation for all of the other strands of mathematics. The other strands are patterns & relations, shape & space, and statistics & probability.

# Math Strategies:

- All grade 2/5/8 math teachers attended 3 half day workshops in the 18-19 year.
- The first workshop focused on the assessment rubric and processes for assessment
- The other two half days focused on math pedagogy and instruction
- Each school was provided with new math resources to share and a sharepoint spot was created for teachers to share math lessons and ideas.