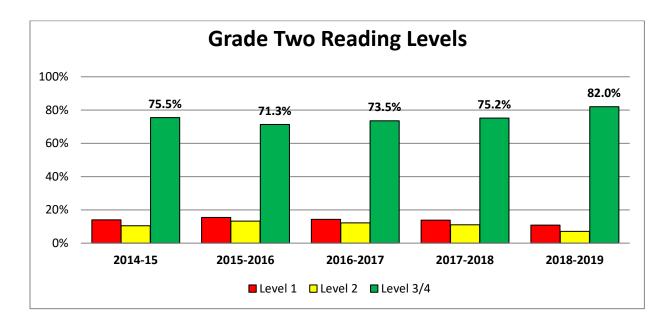

# Reading Assessment Background

- The division gathers grade 1 to 3 reading data twice per year. These data are used to assess student progress and provide a snapshot of information to guide appropriate interventions and supports.
- Our grade 1 to 3 teachers use the Fountas and Pinnell Reading Benchmark System. Each student is individually assessed and results indicate their performance in fluency and comprehension.
- Ministry of Education Goal 2014-2020: 80% of students at grade level in reading, writing and math.

### **Reading and Writing Strategies**

- Throughout 2018-2019 year the Learning Department provided workshops for all grades 4,7 and 9 teachers that included promising instruction and assessment practices for both reading and writing together.
- Additionally, writing workshops were held at other locations provincially and many Prairie South teachers attended. Teachers used school based decentralized funds to attend these professional learning events.
- Large swings in reading assessment results in French Immersion grade 2 and 3 can be attributed to: small sample sizes which can cause big changes in results, teacher changes during the year which impacted the instruction and assessment practices as well as the composition of the class. Those students have received intervention and are on track.
- Teachers and SSTs continue to use Leveled Literacy Intervention for students who are in the 'yellow' zone. This intervention yields results when used as intended and includes a writing component so both reading and writing skills are incorporated.