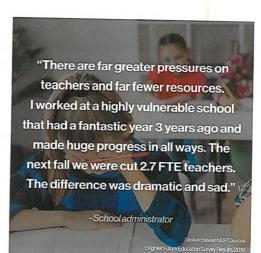

know the value of smaller classes and caring teachers. I would ask this government to stop failing the future of this province."

#### School staff

"Teachers are burning out like never before. All school staff, from teachers, support staff like myself, EAs, etc. are starting to look for alternative careers or leave the province altogether."

#### Members of the public

"I take my granddaughter to school every day and participate as a volunteer. The teacher is carrying a heavy load with so many students. They require more attention in the early stages."

"I'm married to a teacher. The toll taken

on him mentally and physically because of the lack of support is alarming."

Some responses have been edited for brevity and to protect anonymity.



Brighter Future Education Survey Results 201



Saskatchewan NDP Caucus | Brighter Future Education Survey Results | August 28, 2019

## What Saskatchewan people are asking for

When asked the single most important thing the Saskatchewan government could do to improve the education system, people responded as follows under a few key themes:

#### 1. Ensure adequate funding

- Increase funding to hire professionals: EAs, EAL teachers, speech language pathologists, psychologists, counsellors, occupational therapists, full-time library technicians, Social workers, Indigenous knowledge keepers
- More support for vulnerable students, more support in the classroom regardless of designation
- Funding for more programs including fine arts
- Increasing support for rural schools
- Funding that reflects the growth in urban population and special