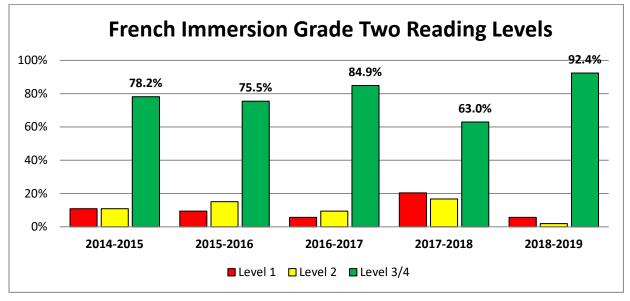

# Reading Assessment Background

- The division gathers grade 1 to 3 reading data twice per year. These data are used to assess student progress and provide a snapshot of information to guide appropriate interventions and supports.
- Our grade 1 to 3 teachers use the Fountas and Pinnell Reading Benchmark System. Each student is individually assessed and results indicate their performance in fluency and comprehension.
- Ministry of Education Goal 2014-2020: 80% of students at grade level in reading, writing and math.

### **Reading and Writing Strategies**

- Throughout 2018-2019 year the Learning Department provided workshops for all grades 4,7 and 9 teachers that included promising instruction and assessment practices for both reading and writing together.
- Additionally, writing workshops were held at other locations provincially and many Prairie South teachers attended. Teachers used school based decentralized funds to attend these professional learning events.
- Large swings in reading assessment results in French Immersion grade 2 and 3 can be attributed to: small sample sizes which can cause big changes in results, teacher changes during the year which impacted the instruction and assessment practices as well as the composition of the class. Those students have received intervention and are on track.
- Teachers and SSTs continue to use Leveled Literacy Intervention for students who are in the 'yellow' zone. This intervention yields results when used as intended and includes a writing component so both reading and writing skills are incorporated.