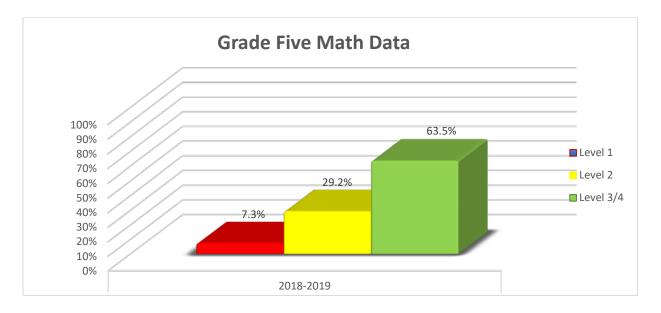

## Math Assessment Background

- As per the ESSP, Math assessments took place province wide for the first time in the 18-19 school year using a common assessment rubric in grades 2, 5 and 8 students in French and English programs.
- This is not a 1 time assessment event but an ongoing assessment of students skills as they build through the year with a final determination made in June.
- The assessment is focused on only 1 of the 4 strands of provincial math curriculum the numbers strand as it is the foundation for all of the other strands of mathematics. The other strands are patterns & relations, shape & space, and statistics & probability.

# Math Strategies:

- All grade 2/5/8 math teachers attended 3 half day workshops in the 18-19 year.
- The first workshop focused on the assessment rubric and processes for assessment
- The other two half days focused on math pedagogy and instruction
- Each school was provided with new math resources to share and a sharepoint spot was created for teachers to share math lessons and ideas.