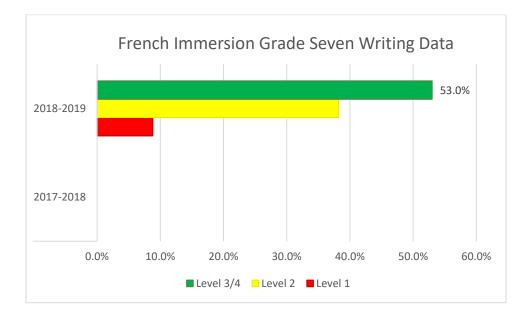

# Writing Assessment Background

- In 2018 and 2019 teachers used a provincially created rubric to provide a writing assessment level for grades 4, 7 and 9 students.
- The assessment was an ongoing process through the school year and not a 'one time event'. Various pieces of curriculum expected writing (expository, narrative, friendly letter etc) are taught and examined through the year. The rubric and teacher professional judgment were used to provide the final achievement level in early June.
- Students in grades 4, 7, and 9 were assessed in English and grade 4 in French the first year. In June of 2019 students in French Immersion grades 4, 7 and 9 were also assessed.

### **Reading and Writing Strategies**

- Throughout 2018-2019 year the Learning Department provided workshops for all grades 4,7 and 9 teachers that included promising instruction and assessment practices for both reading and writing together.
- Additionally, writing workshops were held at other locations provincially and many Prairie South teachers attended. Teachers used school based decentralized funds to attend these professional learning events.
- Large swings in reading assessment results in French Immersion grade 2 and 3 can be attributed to: small sample sizes which can cause big changes in results, teacher changes during the year which impacted the instruction and assessment practices as well as the composition of the class. Those students have received intervention and are on track.
- Teachers and SSTs continue to use Leveled Literacy Intervention for students who are in the 'yellow' zone. This intervention yields results when used as intended and includes a writing component so both reading and writing skills are incorporated.