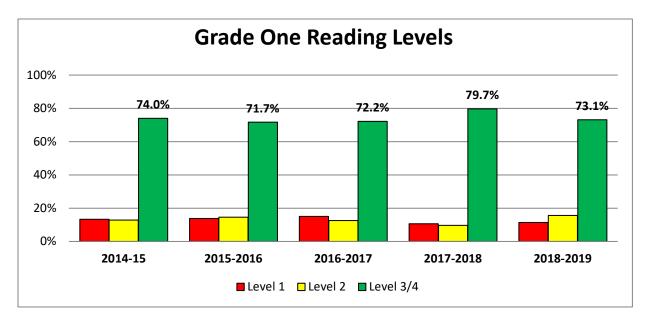

# Reading Assessment Background

- The division gathers grade 1 to 3 reading data twice per year. These data are used to assess student progress and provide a snapshot of information to guide appropriate interventions and supports.
- Our grade 1 to 3 teachers use the Fountas and Pinnell Reading Benchmark System. Each student is individually assessed and results indicate their performance in fluency and comprehension.
- Ministry of Education Goal 2014-2020: 80% of students at grade level in reading, writing and math.

### **Reading and Writing Strategies**

- Throughout 2018-2019 year the Learning Department provided workshops for all grades 4,7 and 9 teachers that included promising instruction and assessment practices for both reading and writing together.
- Additionally, writing workshops were held at other locations provincially and many Prairie South teachers attended. Teachers used school based decentralized funds to attend these professional learning events.
- Large swings in reading assessment results in French Immersion grade 2 and 3 can be attributed to: small sample sizes which can cause big changes in results, teacher changes during the year which impacted the instruction and assessment practices as well as the composition of the class. Those students have received intervention and are on track.
- Teachers and SSTs continue to use Leveled Literacy Intervention for students who are in the 'yellow' zone. This intervention yields results when used as intended and includes a writing component so both reading and writing skills are incorporated.