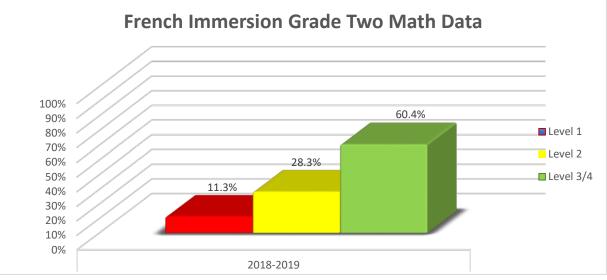

## Math Assessment Background

- As per the ESSP, Math assessments took place province wide for the first time in the 18-19 school year using a common assessment rubric in grades 2, 5 and 8 students in French and English programs.
- This is not a 1 time assessment event but an ongoing assessment of students skills as they build through the year with a final determination made in June.
- The assessment is focused on only 1 of the 4 strands of provincial math curriculum the numbers strand as it is the foundation for all of the other strands of mathematics. The other strands are patterns & relations, shape & space, and statistics & probability.

# Math Strategies:

- All grade 2/5/8 math teachers attended 3 half day workshops in the 18-19 year.
- The first workshop focused on the assessment rubric and processes for assessment
- The other two half days focused on math pedagogy and instruction
- Each school was provided with new math resources to share and a sharepoint spot was created for teachers to share math lessons and ideas.