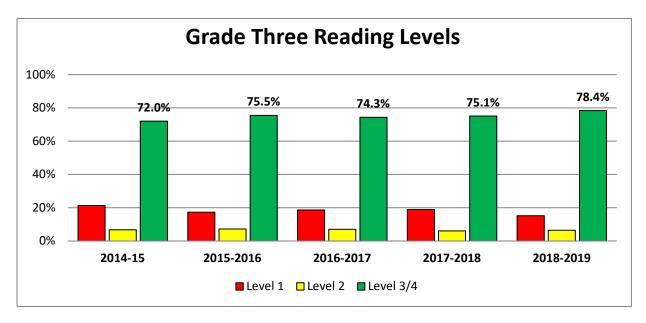

# Reading Assessment Background

- The division gathers grade 1 to 3 reading data twice per year. These data are used to assess student progress and provide a snapshot of information to guide appropriate interventions and supports.
- Our grade 1 to 3 teachers use the Fountas and Pinnell Reading Benchmark System. Each student is individually assessed and results indicate their performance in fluency and comprehension.
- Ministry of Education Goal 2014-2020: 80% of students at grade level in reading, writing and math.

### **Reading and Writing Strategies**

- Throughout 2018-2019 year the Learning Department provided workshops for all grades 4,7 and 9 teachers that included promising instruction and assessment practices for both reading and writing together.
- Additionally, writing workshops were held at other locations provincially and many Prairie South teachers attended. Teachers used school based decentralized funds to attend these professional learning events.
- Large swings in reading assessment results in French Immersion grade 2 and 3 can be attributed to: small sample sizes which can cause big changes in results, teacher changes during the year which impacted the instruction and assessment practices as well as the composition of the class. Those students have received intervention and are on track.
- Teachers and SSTs continue to use Leveled Literacy Intervention for students who are in the 'yellow' zone. This intervention yields results when used as intended and includes a writing component so both reading and writing skills are incorporated.