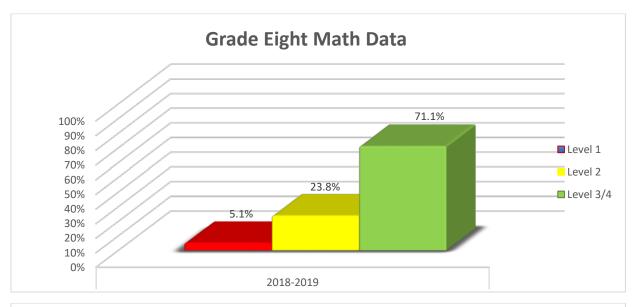

## Math Assessment Background

- As per the ESSP, Math assessments took place province wide for the first time in the 18-19 school year using a common assessment rubric in grades 2, 5 and 8 students in French and English programs.
- This is not a 1 time assessment event but an ongoing assessment of students skills as they build through the year with a final determination made in June.
- The assessment is focused on only 1 of the 4 strands of provincial math curriculum the numbers strand as it is the foundation for all of the other strands of mathematics. The other strands are patterns & relations, shape & space, and statistics & probability.

# Math Strategies:

- All grade 2/5/8 math teachers attended 3 half day workshops in the 18-19 year.
- The first workshop focused on the assessment rubric and processes for assessment
- The other two half days focused on math pedagogy and instruction
- Each school was provided with new math resources to share and a sharepoint spot was created for teachers to share math lessons and ideas.