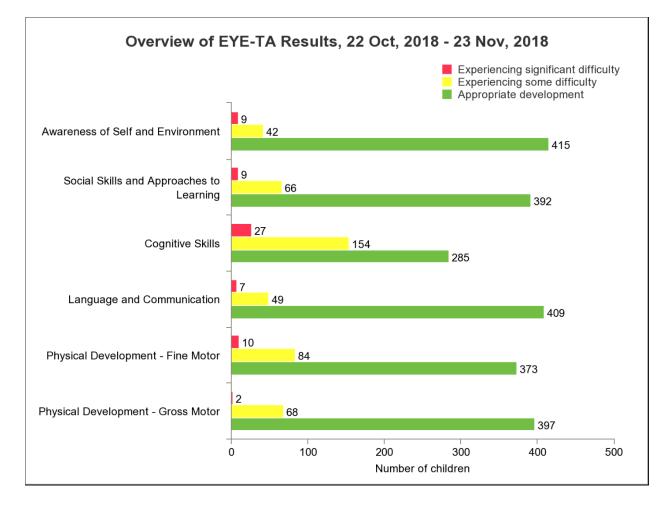

### **Kindergarten**

Kindergarten educators are responsible for administering the Early Years Evaluation Teacher Assessment (EYE-TA) as mandated by the Ministry of Education each fall and certain select students are reassessed in the spring. In the fall of 2018, 467 Kindergarten students were assessed. The results of the fall 2018 administration are below.

These results are consistent with both the provincial and local results year over year.