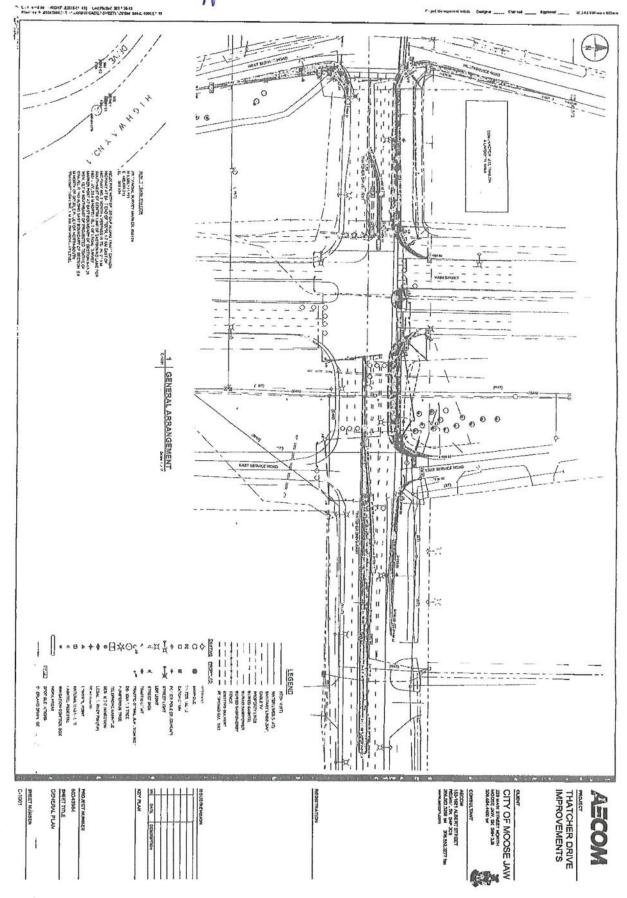

#### BACKGROUND:

The project consists of the following:

- Widening of Thatcher Drive to accommodate dual westbound left turns onto Main Street southbound.
- Removal of traffic lights at Thatcher Drive and East Service Road.
- Extension of the concrete median from Main Street to the Superstore signalized intersection.
- Widening of the West Service Road at portions north and south of Thatcher Drive.

#### PROJECT DETAILS:

The traffic flow along Thatcher near Main Street has been gradually getting more congested over the past decade as traffic volume has increased. An AECOM study in 2002 and 2007 found that traffic movements at Main & Thatcher, especially at peak hours, were not efficient. Additionally, accident records show that this intersection has more accidents than any other intersection in the City. Many factors such as congestion, multiple turning movements and low functionality during peak periods contribute to safety concerns.

To improve safety and efficiency of traffic flow in this intersection, the City of Moose Jaw is planning to implement improvements in 2015. The following is a brief description of the work in this project.

Received from Willow McLean 14 July 2015 2:35 pm.

- 1. Widening of Thatcher Drive: AECOM study has found that the (1) westbound left turn lane on Thatcher drive onto Main Street southbound does not adequately serve traffic volumes. To improve traffic flow and safety, additional westbound left turn is recommended. After the completion of this project, there will be (2) westbound left turns to Main Street southbound.
- 2. Removal of Traffic Lights at Thatcher and East Service Road: This signalized intersection is located too close to Main Street with turning movement in this crowded corridor resulting in safety concerns. Traffic stopping at Main Street is frequently queueing up to and past the East Service road intersection.
- 3. Extension of median from Main Street to the Superstore signalized intersection: To improve safety and traffic flow, the median on Thatcher Drive will be extended from Main Street to the Superstore signalized intersection. This will prevent drivers from crossing Thatcher Drive at the East Service Road. The addition of signal lights at Main Street and Diefenbaker will facilitate access to the East Service Road north of Thatcher.
- 4. Widening of West Service Road: Widening of the West Service Road to provide a dedicated right lane onto Thatcher Drive and will improve traffic flow.

A map showing the construction limits is attached.

#### ATTACHMENTS:

1. Map of Thatcher Drive Improvements from AECOM.

#### SUMMARY:

This project will result in improved traffic flow along Thatcher Drive near Main Street. This section of Thatcher should become safer and accidents should reduce as a result. This project has approved capital funding in PW-29 Transportation Upgrades.