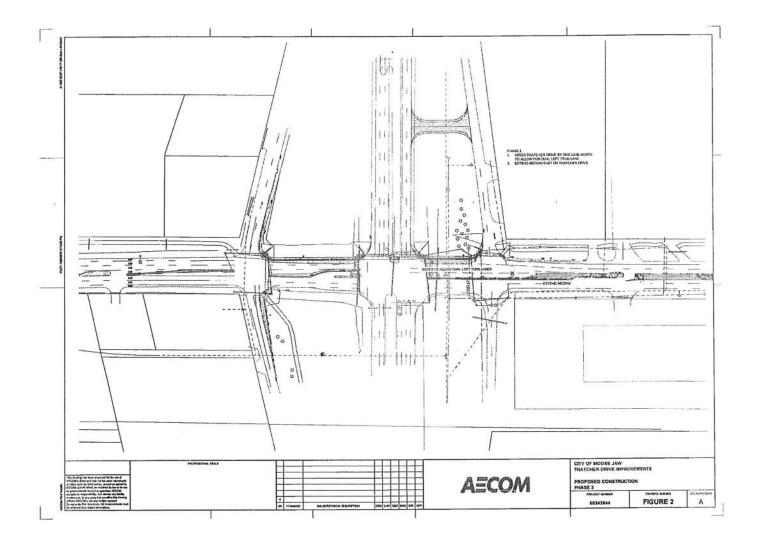

#### BACKGROUND:

The project consists of the following:

- Widening of Thatcher Drive to accommodate dual westbound left turns onto Main Street southbound.
- Removal of traffic lights at Thatcher Drive and East Service Road.
- Extension of the concrete median from Main Street to the Superstore signalized intersection.
- Widening of the West Service Road at portions north and south of Thatcher Drive.

#### PROJECT DETAILS:

The traffic flow along Thatcher near Main Street has been gradually getting more congested over the past decade as traffic volume has increased. An AECOM study in 2002 and 2007 found that traffic movements at Main & Thatcher, especially at peak hours, were not efficient. Additionally, accident records show that this intersection has more accidents than any other intersection in the City. Many factors such as congestion, multiple turning movements and low functionality during peak periods contribute to safety concerns.

To improve safety and efficiency of traffic flow in this intersection, the City of Moose Jaw is planning to implement improvements in 2015. The following is a brief description of the work in this project.

Received from Willow McLean 14 July 2015 2:35 pm.

- 1. Widening of Thatcher Drive: AECOM study has found that the (1) westbound left turn lane on Thatcher drive onto Main Street southbound does not adequately serve traffic volumes. To improve traffic flow and safety, additional westbound left turn is recommended. After the completion of this project, there will be (2) westbound left turns to Main Street southbound.
- 2. Removal of Traffic Lights at Thatcher and East Service Road: This signalized intersection is located too close to Main Street with turning movement in this crowded corridor resulting in safety concerns. Traffic stopping at Main Street is frequently queueing up to and past the East Service road intersection.
- 3. Extension of median from Main Street to the Superstore signalized intersection: To improve safety and traffic flow, the median on Thatcher Drive will be extended from Main Street to the Superstore signalized intersection. This will prevent drivers from crossing Thatcher Drive at the East Service Road. The addition of signal lights at Main Street and Diefenbaker will facilitate access to the East Service Road north of Thatcher.
- 4. Widening of West Service Road: Widening of the West Service Road to provide a dedicated right lane onto Thatcher Drive and will improve traffic flow.

A map showing the construction limits is attached.

#### ATTACHMENTS:

1. Map of Thatcher Drive Improvements from AECOM.

#### SUMMARY:

This project will result in improved traffic flow along Thatcher Drive near Main Street. This section of Thatcher should become safer and accidents should reduce as a result. This project has approved capital funding in PW-29 Transportation Upgrades.